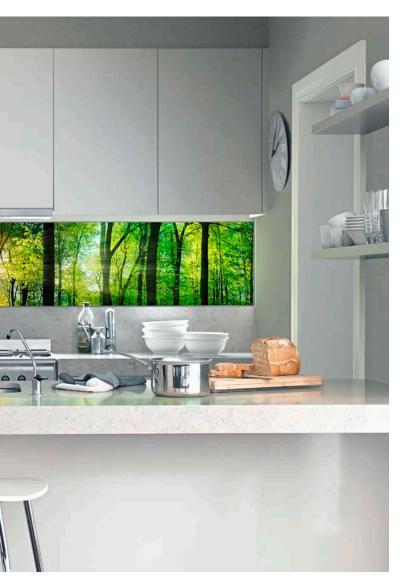

### **FOOD**

The main objective here at OCTANORM is the uncompromising high quality of each of our products. Naturally, OCTAlumina is no different. Hence, we use low-maintenance, energy efficient Power LEDs with a special lens. The durable aluminium frames captivate not only because of their timeless look, but are also perfect for OCTAlumina due to their excellent heat conducting qualities. And even better: no tools are needed for exchanging the graphics, which is just as easy and fast as the initial assembly.

- Thinking big? No problem! OCTAlumina is flexible in height as well as width, allowing you to create XXL areas
- Thanks to the high quality power LEDs, your illuminated graphics shine even in bright environments
- The free-standing, double-sided display is perfect for mobile use and is perfect as a curb sign for special offers and promotions

### **Functions**

- Advertisement
- Customer guidance
- Ambiance

- Checkout areas: wall or ceiling solutions
- Service areas: wall solutions at service counter
- Fruit and vegetable departments: large-scale illuminated walls above the produce
- Intersections: at stairs, elevators, or escalators as wall solutions or free-standing mobile displays (double-sided)
- Sales areas: wall solutions, shelf ends, above shelves, ceiling solutions, mobile displays or curb signs to advertise special offers
- Shop windows: mounted or integrated wall solutions, or free-standing mobile displays (single or double-sided)