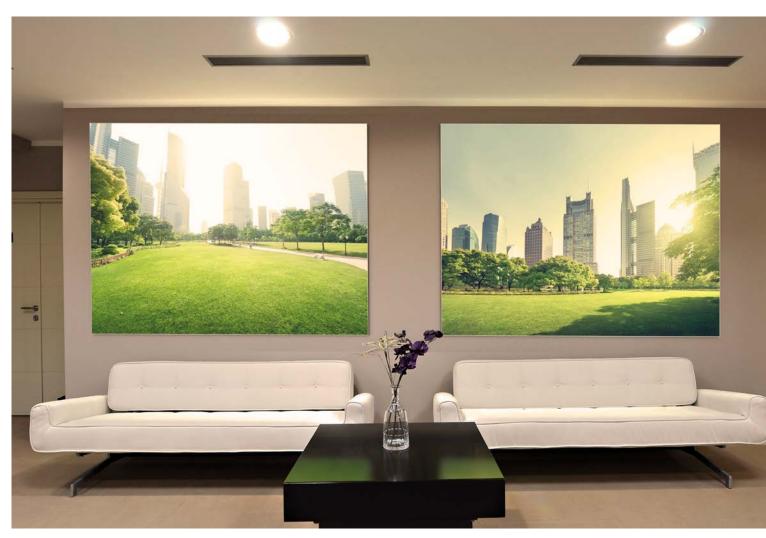

### **FURNITURE / LIVING**

Due to their size, most furniture stores have to work with very little daylight. Thanks to its brilliancy, OCTAlumina is perfect to show your customers the "outside world"; mounted on a wall or integrated into a display wall as a window. A free-standing display or a vertical ceiling suspension to simulate a blue sky. OCTAlumina can be used flexibly for any of these decoration and presentation purposes. The only thing you have to decide on: free-standing, ceiling suspension, or wall mounting.

- The adjustable frame dimensions fulfill all spacial requirements and fit every floor plan, bringing a light and lively atmosphere to even the darkest corners
- The high-resolution, ultra sharp UV print is perfect for detailed pictures with bright colors

### **Functions**

- Customer guidance
- Lighting
- Ambiance

- In the shop: for entrance and exit areas, on shop floors, near escalators, elevators, or as wall, ceiling, or freestanding display solutions
- At home: all living areas with little to no daylight, e.g. staircases, cellars, attic rooms, dark corners, etc.