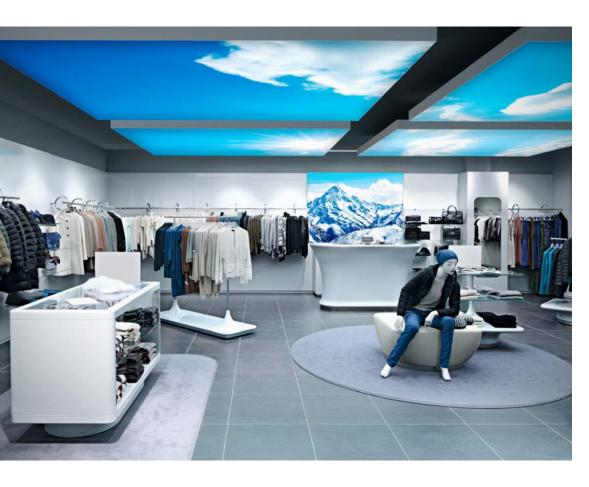

### FASHION | ACCESSORIES

With the OCTAlumina illumination system you will not only set optical highlights, but create impressive room and shopping experiences that will stay in your customers' minds. And thanks to the simple and fast assembly, this is as easy as 123. OCTAlumina offers you the right solution for every spacial requirement, be it free-standing, integrated, or suspended from the ceiling.

- The frames are as individual as you and can be adjusted to fit seamlessly into every Corporate Identity (RAL-colors, vinyl lettering or wrapped)
- The homogeneous, shadow-free illumination is a sign for the high quality of the OCTAlumina system and ensures the best possible exposure for your products
- Big, small, narrow, wide: the adjustable frame dimensions ensure compatibility with all shop fitting systems and fit all shop sizes
- A highlight is the high-resolution UV print on tearproof polyester fabric providing you with brilliant, deep colors and an incredible color depth even in the darker sections

### **Functions**

- Advertisement
- Illumination
- Ambiance

- Checkout areas: wall or ceiling solutions, or integrated into checkout counter
- Waiting areas: wall or ceiling solutions in changing areas
- Intersections: at stairs, elevators, or escalators as wall solutions or free-standing mobile displays (double-sided)
- Sales areas: wall solutions, shelf ends, above shelves, ceiling solutions, mobile displays or curb signs to advertise special offers
- Entrance/exit areas: wall solutions or free-standing mobile displays (double-sided)
- Shop windows: mounted or integrated wall solutions, or free-standing mobile displays (single or double-sided)