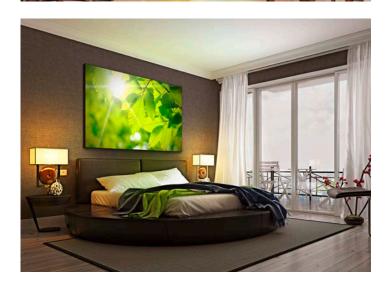

### **FURNITURE / LIVING**

Due to their size, most furniture stores have to work with very little daylight. Thanks to its brilliancy, OCTAlumina is perfect to show your customers the "outside world"; mounted on a wall or integrated into a display wall as a window. A free-standing display or a vertical ceiling suspension to simulate a blue sky. OCTAlumina can be used flexibly for any of these decoration and presentation purposes. The only thing you have to decide on: free-standing, ceiling suspension, or wall mounting.

- The adjustable frame dimensions fulfill all spacial requirements and fit every floor plan, bringing a light and lively atmosphere to even the darkest corners
- The high-resolution, ultra sharp UV print is perfect for detailed pictures with bright colors