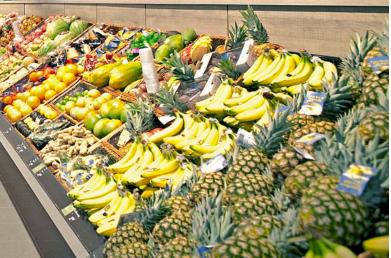

### **FOOD**

The main objective here at OCTANORM is the uncompromising high quality of each of our products. Naturally, OCTAlumina is no different. Hence, we use low-maintenance, energy efficient Power LEDs with a special lens. The durable aluminium frames captivate not only because of their timeless look, but are also perfect for OCTAlumina due to their excellent heat conducting qualities. And even better: no tools are needed for exchanging the graphics, which is just as easy and fast as the initial assembly.

- Thinking big? No problem! OCTAlumina is flexible in height as well as width, allowing you to create XXL areas
- Thanks to the high quality power LEDs, your illuminated graphics shine even in bright environments
- The free-standing, double-sided display is perfect for mobile use and is perfect as a curb sign for special offers and promotions

### **Functions**

- Advertisement
- Customer guidance
- Ambiance

- Checkout areas: wall or ceiling solutions
- Service areas: wall solutions at service counter
- Fruit and vegetable departments: large-scale illuminated walls above the produce
- Intersections: at stairs, elevators, or escalators as wall solutions or free-standing mobile displays (double-sided)
- Sales areas: wall solutions, shelf ends, above shelves, ceiling solutions, mobile displays or curb signs to advertise special offers
- Shop windows: mounted or integrated wall solutions, or free-standing mobile displays (single or double-sided)