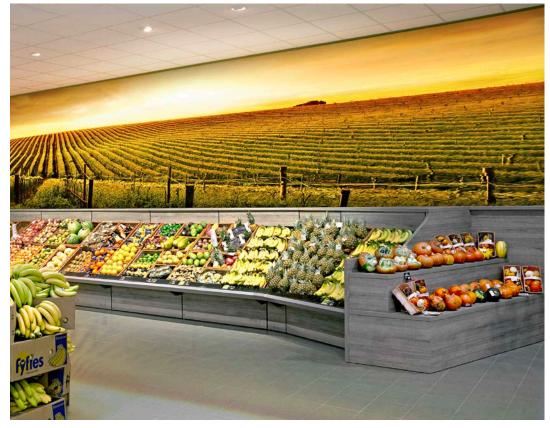

### **FOOD**

The main objective here at OCTANORM is the uncompromising high quality of each of our products. Naturally, OCTAlumina is no different. Hence, we use low-maintenance, energy efficient Power LEDs with a special lens. The durable aluminium frames captivate not only because of their timeless look, but are also perfect for OCTAlumina due to their excellent heat conducting qualities. And even better: no tools are needed for exchanging the graphics, which is just as easy and fast as the initial assembly.

- Thinking big? No problem! OCTAlumina is flexible in height as well as width, allowing you to create XXL areas
- Thanks to the high quality power LEDs, your illuminated graphics shine even in bright environments
- The free-standing, double-sided display is perfect for mobile use and is perfect as a curb sign for special offers and promotions

### **Functions**

- Advertisement
- Customer guidance
- Ambiance

- Checkout areas: wall or ceiling solutions
- Service areas: wall solutions at service counter
- Fruit and vegetable departments: large-scale illuminated walls above the produce
- Intersections: at stairs, elevators, or escalators as wall solutions or free-standing mobile displays (double-sided)
- Sales areas: wall solutions, shelf ends, above shelves, ceiling solutions, mobile displays or curb signs to advertise special offers
- Shop windows: mounted or integrated wall solutions, or free-standing mobile displays (single or double-sided)