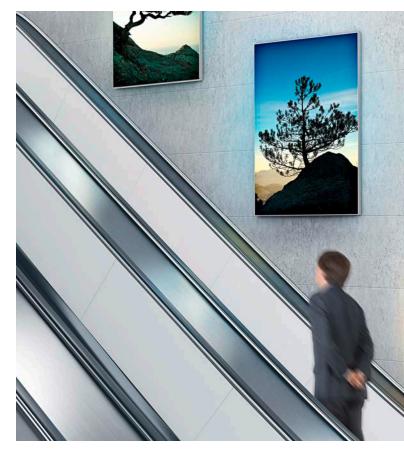

### **PUBLIC AREAS**

Light attracts people. This is also true in shopping malls, airports, or train stations. Our OCTAlumina frames can serve several purposes in those environments. They can be used for communication and advertisements, as well as for way-finding and customer guidance.

- The free-standing displays are stable and can be doublesided: Ideal for temporary, mobile use for sales areas and special offers
- The freely adjustable frame dimensions fulfill all spacial requirements and fit every floor plan, bringing a light and lively atmosphere to even the darkest corners
- The high-resolution, ultra sharp UV print is perfect for detailed pictures with bright colors

### **Functions**

- Advertisement
- Customer guidance
- Lighting
- Ambiance

- Entrance/exit areas: wall solutions or free-standing mobile displays (double-sided)
- Intersections: at stairs, elevators, or escalators as wall solutions or free-standing mobile displays (double-sided)