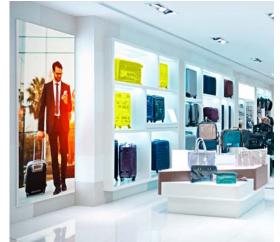

### FASHION | ACCESSORIES

With the OCTAlumina illumination system you will not only set optical highlights, but create impressive room and shopping experiences that will stay in your customers' minds. And thanks to the simple and fast assembly, this is as easy as 123. OCTAlumina offers you the right solution for every spacial requirement, be it free-standing, integrated, or suspended from the ceiling.

- The frames are as individual as you and can be adjusted to fit seamlessly into every Corporate Identity (RAL-colors, vinyl lettering or wrapped)
- The homogeneous, shadow-free illumination is a sign for the high quality of the OCTAlumina system and ensures the best possible exposure for your products
- Big, small, narrow, wide: the adjustable frame dimensions ensure compatibility with all shop fitting systems and fit all shop sizes
- A highlight is the high-resolution UV print on tearproof polyester fabric providing you with brilliant, deep colors and an incredible color depth even in the darker sections

### **Functions**

- Advertisement
- Illumination
- Ambiance

- Checkout areas: wall or ceiling solutions, or integrated into checkout counter
- Waiting areas: wall or ceiling solutions in changing areas
- Intersections: at stairs, elevators, or escalators as wall solutions or free-standing mobile displays (double-sided)
- Sales areas: wall solutions, shelf ends, above shelves, ceiling solutions, mobile displays or curb signs to advertise special offers
- Entrance/exit areas: wall solutions or free-standing mobile displays (double-sided)
- Shop windows: mounted or integrated wall solutions, or free-standing mobile displays (single or double-sided)