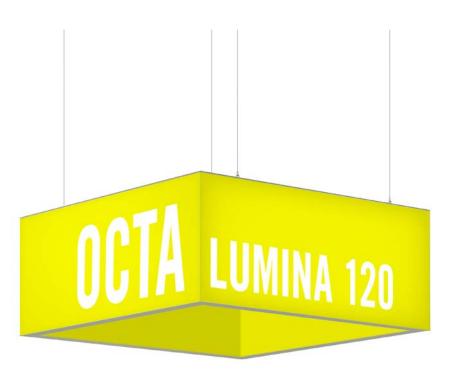

## OCTA LUMINA 120180140

LIGHT FRAMES FOR RETAIL

**APPLICATION** 

### OCTAlumina 120 | 80

Modern Power LEDs

Integrated electricity components

Individual suspension

Plug-and-Play

Silicone edge graphics

Numerous frame colors