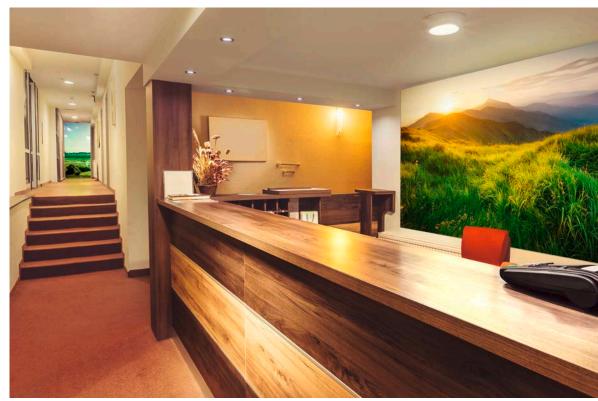

### **RESTAURANTS AND HOTELS**

OCTAlumina frames will turn your guests' stay in your hotel or restaurant into a unique experience. Not only are our OCTAlumina frames a beautiful light source, they also create fascinating landscapes and dreamlike worlds for your customers to escape into.

- The adjustable frame dimensions fulfill all spacial requirements and fit every floor plan, bringing a light atmosphere even to darker corners
- The frames can be individually adjusted to fit seamlessly into any given architectural environment and to match any surrounding materials
- The high-resolution, ultra sharp UV print is perfect for detailed pictures with bright colors

### **Functions**

- Lighting
- Ambiance
- Room divider

- In hotel rooms: wall solutions over beds
- Front desk/reception areas: behind or integrated into the counter
- Lounges/dining areas/restaurants: wall or ceiling solutions
- Entrance/exit areas: wall solutions or free-standing mobile displays (double-sided)
- Highly frequented areas: wall or ceiling solutions in staircases and hotel corridors