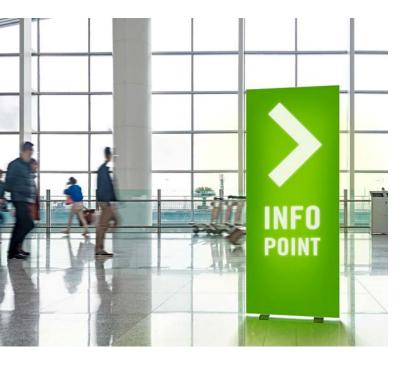

### **PUBLIC AREAS**

Light attracts people. This is also true in shopping malls, airports, or train stations. Our OCTAlumina frames can serve several purposes in those environments. They can be used for communication and advertisements, as well as for way-finding and customer guidance.

- The free-standing displays are stable and can be doublesided: Ideal for temporary, mobile use for sales areas and special offers
- The freely adjustable frame dimensions fulfill all spacial requirements and fit every floor plan, bringing a light and lively atmosphere to even the darkest corners
- The high-resolution, ultra sharp UV print is perfect for detailed pictures with bright colors

### **Functions**

- Advertisement
- Customer guidance
- Lighting
- Ambiance

- Entrance/exit areas: wall solutions or free-standing mobile displays (double-sided)
- Intersections: at stairs, elevators, or escalators as wall solutions or free-standing mobile displays (double-sided)