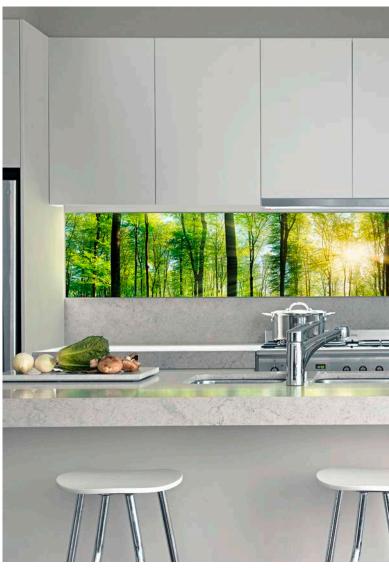

### **FOOD**

The main objective here at OCTANORM is the uncompromising high quality of each of our products. Naturally, OCTAlumina is no different. Hence, we use low-maintenance, energy efficient Power LEDs with a special lens. The durable aluminium frames captivate not only because of their timeless look, but are also perfect for OCTAlumina due to their excellent heat conducting qualities. And even better: no tools are needed for exchanging the graphics, which is just as easy and fast as the initial assembly.

- Thinking big? No problem! OCTAlumina is flexible in height as well as width, allowing you to create XXL areas
- Thanks to the high quality power LEDs, your illuminated graphics shine even in bright environments
- The free-standing, double-sided display is perfect for mobile use and is perfect as a curb sign for special offers and promotions

### **Functions**

- Advertisement
- Customer guidance
- Ambiance

- Checkout areas: wall or ceiling solutions
- Service areas: wall solutions at service counter
- Fruit and vegetable departments: large-scale illuminated walls above the produce
- Intersections: at stairs, elevators, or escalators as wall solutions or free-standing mobile displays (double-sided)
- Sales areas: wall solutions, shelf ends, above shelves, ceiling solutions, mobile displays or curb signs to advertise special offers
- Shop windows: mounted or integrated wall solutions, or free-standing mobile displays (single or double-sided)