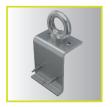

### Material/Construction

- Long-life, high quality aluminium frames
- Sturdy construction
- Free-standing, integrated, wall-mounted, or suspended
- Low-maintenance light and electricity components
- Energy efficient LEDs with energy savings of up to 90%\*
- Low heat output
- Fast, easy, tool-less exchange of graphics and designs
- Plug-and-Play and simple assembly
- Individual dimensions from XXS to XXL
- Homogeneous illumination

### Material/Construction

- Long-life, high quality aluminium frames
- Sturdy construction
- Free-standing, integrated, wall-mounted, or suspended
- Low-maintenance light and electricity components
- Energy efficient LEDs with energy savings of up to 90%\*
- Low heat output
- Fast, easy, tool-less exchange of graphics and designs
- Plug-and-Play and simple assembly
- Individual dimensions from XXS to XXL
- Homogeneous illumination
- Very high brilliancy