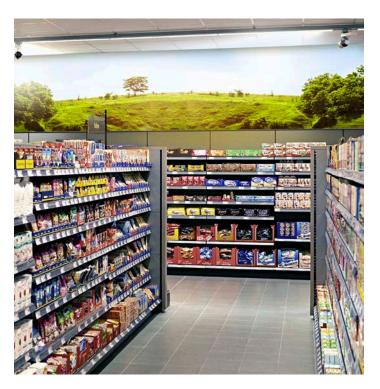

### **FOOD**

The main objective here at OCTANORM is the uncompromising high quality of each of our products. Naturally, OCTAlumina is no different. Hence, we use low-maintenance, energy efficient Power LEDs with a special lens. The durable aluminium frames captivate not only because of their timeless look, but are also perfect for OCTAlumina due to their excellent heat conducting qualities. And even better: no tools are needed for exchanging the graphics, which is just as easy and fast as the initial assembly.

- Thinking big? No problem! OCTAlumina is flexible in height as well as width, allowing you to create XXL areas
- Thanks to the high quality power LEDs, your illuminated graphics shine even in bright environments
- The free-standing, double-sided display is perfect for mobile use and is perfect as a curb sign for special offers and promotions

### **Functions**

- Advertisement
- Customer guidance
- Ambiance

- Checkout areas: wall or ceiling solutions
- Service areas: wall solutions at service counter
- Fruit and vegetable departments: large-scale illuminated walls above the produce
- Intersections: at stairs, elevators, or escalators as wall solutions or free-standing mobile displays (double-sided)
- Sales areas: wall solutions, shelf ends, above shelves, ceiling solutions, mobile displays or curb signs to advertise special offers
- Shop windows: mounted or integrated wall solutions, or free-standing mobile displays (single or double-sided)