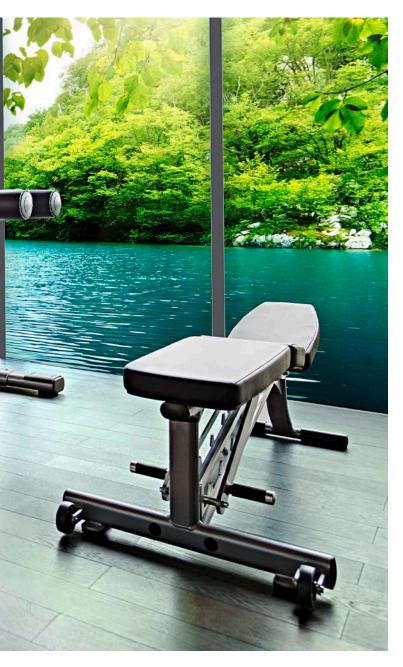

### FITNESS AND WELLNESS

A 5 mile run along a cool mountain lake, or a full body workout with a beautiful ocean view and beach feeling? No problem with OCTAlumina. Our XXL illuminated frames can be a substitute for complete window fronts; perfect for training areas with very little to no daylight.

The result: a workout with state-of-the-art equipment in a nature like environment – for a fitness experience people will talk about.

Thanks to the silicon edge technology, graphics can be exchanged in no time. This allows for you to go with the seasons or adapt certain themes for certain rooms.

- The adjustable frame dimensions fulfill all spacial requirements and fit every floor plan, bringing a light and motivating atmosphere even to darker corners
- The high-resolution, ultra sharp UV print is perfect for detailed pictures with bright colors