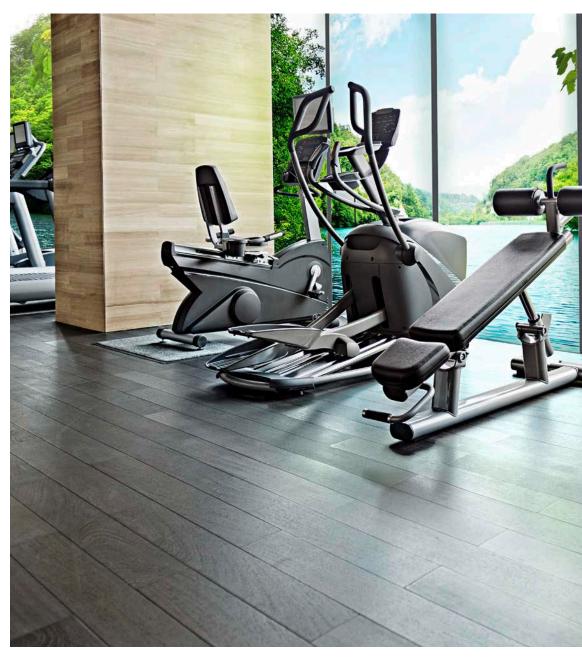

### FITNESS AND WELLNESS

A 5 mile run along a cool mountain lake, or a full body workout with a beautiful ocean view and beach feeling? No problem with OCTAlumina. Our XXL illuminated frames can be a substitute for complete window fronts; perfect for training areas with very little to no daylight.

The result: a workout with state-of-the-art equipment in a nature like environment – for a fitness experience people will talk about.

Thanks to the silicon edge technology, graphics can be exchanged in no time. This allows for you to go with the seasons or adapt certain themes for certain rooms.

- The adjustable frame dimensions fulfill all spacial requirements and fit every floor plan, bringing a light and motivating atmosphere even to darker corners
- The high-resolution, ultra sharp UV print is perfect for detailed pictures with bright colors