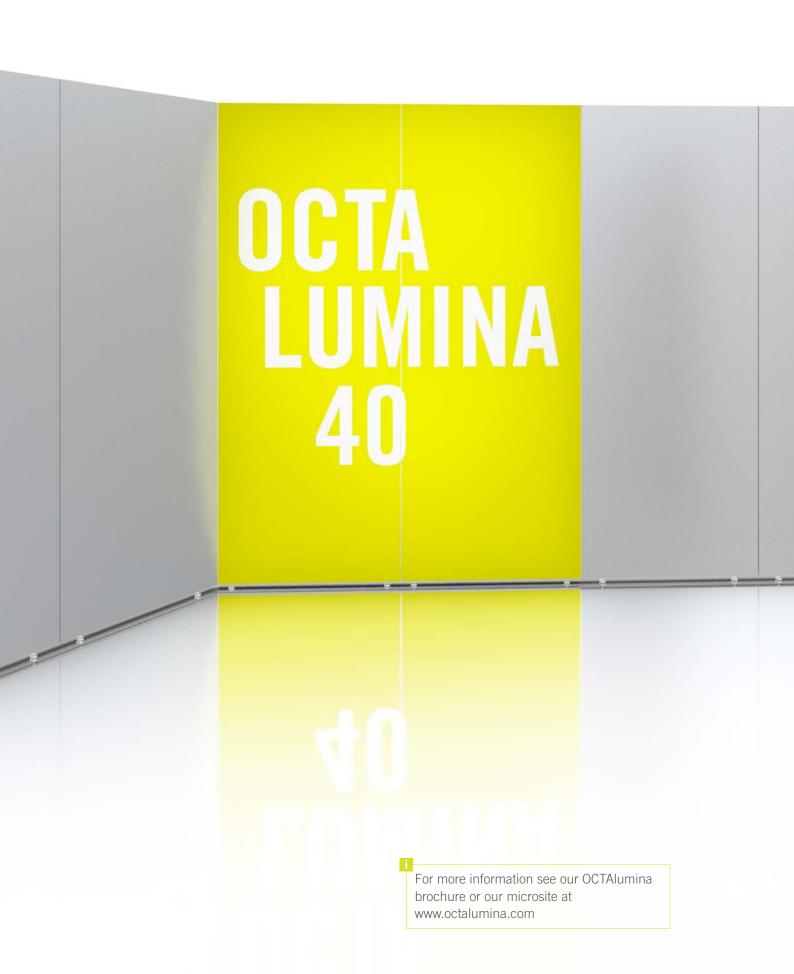

## For more information see our OCTAlumina brochure or our microsite at www.octalumina.com

### OCTAlumina 40

Modern Power LEDs

40 mm with system groove

40 mm without system groove

Silicon edge graphics

Numerous frame colors