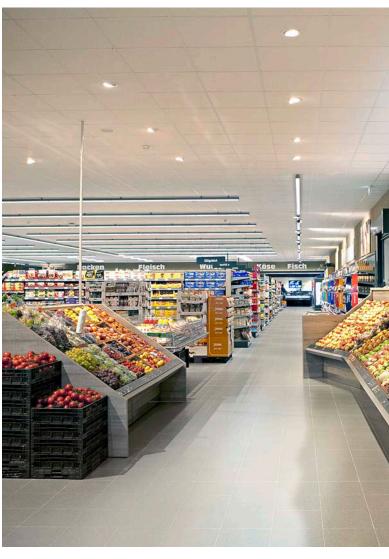

### **FOOD**

The main objective here at OCTANORM is the uncompromising high quality of each of our products. Naturally, OCTAlumina is no different. Hence, we use low-maintenance, energy efficient Power LEDs with a special lens. The durable aluminium frames captivate not only because of their timeless look, but are also perfect for OCTAlumina due to their excellent heat conducting qualities. And even better: no tools are needed for exchanging the graphics, which is just as easy and fast as the initial assembly.

- Thinking big? No problem! OCTAlumina is flexible in height as well as width, allowing you to create XXL areas
- Thanks to the high quality power LEDs, your illuminated graphics shine even in bright environments
- The free-standing, double-sided display is perfect for mobile use and is perfect as a curb sign for special offers and promotions

### **Functions**

- Advertisement
- Customer guidance
- Ambiance

- Checkout areas: wall or ceiling solutions
- Service areas: wall solutions at service counter
- Fruit and vegetable departments: large-scale illuminated walls above the produce
- Intersections: at stairs, elevators, or escalators as wall solutions or free-standing mobile displays (double-sided)
- Sales areas: wall solutions, shelf ends, above shelves, ceiling solutions, mobile displays or curb signs to advertise special offers
- Shop windows: mounted or integrated wall solutions, or free-standing mobile displays (single or double-sided)