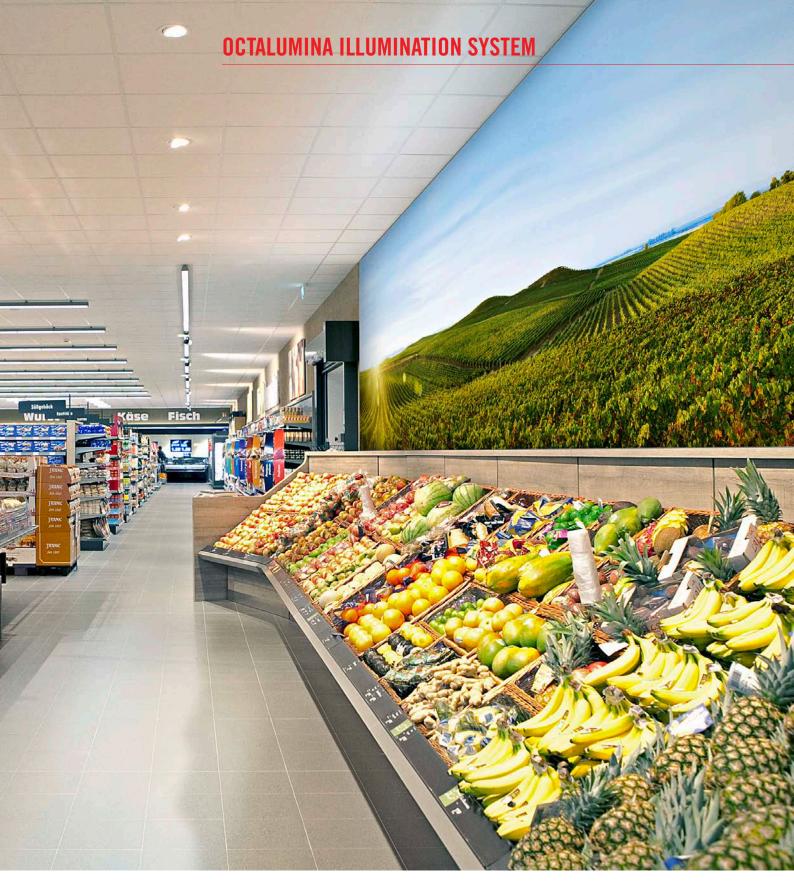

### **FOOD**

The main objective here at OCTANORM is the uncompromising high quality of each of our products. Naturally, OCTAlumina is no different. Hence, we use low-maintenance, energy efficient Power LEDs with a special lens. The durable aluminium frames captivate not only because of their timeless look, but are also perfect for OCTAlumina due to their excellent heat conducting qualities. And even better: no tools are needed for exchanging the graphics, which is just as easy and fast as the initial assembly.

- Thinking big? No problem! OCTAlumina is flexible in height as well as width, allowing you to create XXL areas
- Thanks to the high quality power LEDs, your illuminated graphics shine even in bright environments
- The free-standing, double-sided display is perfect for mobile use and is perfect as a curb sign for special offers and promotions

### **Functions**

- Advertisement
- Customer guidance
- Ambiance

- Checkout areas: wall or ceiling solutions
- Service areas: wall solutions at service counter
- Fruit and vegetable departments: large-scale illuminated walls above the produce
- Intersections: at stairs, elevators, or escalators as wall solutions or free-standing mobile displays (double-sided)
- Sales areas: wall solutions, shelf ends, above shelves, ceiling solutions, mobile displays or curb signs to advertise special offers
- Shop windows: mounted or integrated wall solutions, or free-standing mobile displays (single or double-sided)