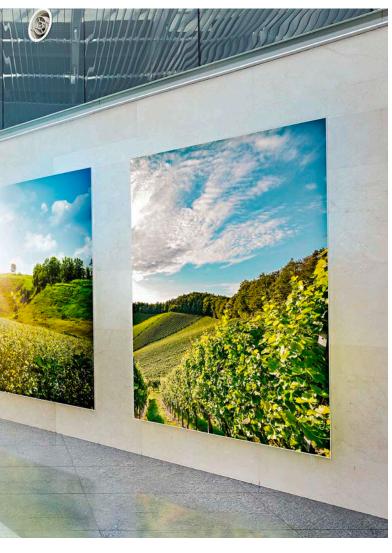

- The adjustable frame dimensions fulfill all spacial requirements and fit every floor plan, bringing a light atmosphere even to darker corners
- The frames can be individually adjusted to fit seamlessly into any given architectural environment and to match any surrounding materials
- The high-resolution, ultra sharp UV print is perfect for detailed pictures with bright colors

### **FURNITURE / LIVING**

Due to their size, most furniture stores have to work with very little daylight. Thanks to its brilliancy, OCTAlumina is perfect to show your customers the "outside world"; mounted on a wall or integrated into a display wall as a window. A free-standing display or a vertical ceiling suspension to simulate a blue sky. OCTAlumina can be used flexibly for any of these decoration and presentation purposes. The only thing you have to decide on: free-standing, ceiling suspension, or wall mounting.

- The adjustable frame dimensions fulfill all spacial requirements and fit every floor plan, bringing a light and lively atmosphere to even the darkest corners
- The high-resolution, ultra sharp UV print is perfect for detailed pictures with bright colors