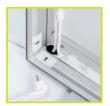

### Material/Construction

- Long-life, high quality aluminium frames
- Sturdy construction
- Free-standing, integrated, wall-mounted, or suspended
- Low-maintenance light and electricity components
- Energy efficient LEDs with energy savings of up to 90%\*
- Low heat output
- Fast, easy, tool-less exchange of graphics and designs
- Plug-and-Play and simple assembly
- Individual dimensions from XXS to XXL
- Homogeneous illumination

### Material/Construction

- Long-life, high quality aluminium frames
- Sturdy construction
- Free-standing, integrated, wall-mounted, or suspended
- Low-maintenance light and electricity components
- Energy efficient LEDs with energy savings of up to 90%\*
- Low heat output
- Fast, easy, tool-less exchange of graphics and designs
- Plug-and-Play and simple assembly
- Individual dimensions from XXS to XXL
- Homogeneous illumination
- Very high brilliancy