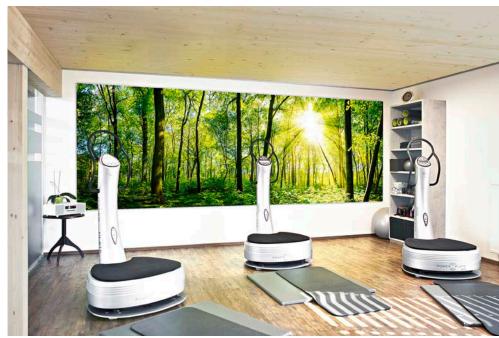

### FITNESS AND WELLNESS

A 5 mile run along a cool mountain lake, or a full body workout with a beautiful ocean view and beach feeling? No problem with OCTAlumina. Our XXL illuminated frames can be a substitute for complete window fronts; perfect for training areas with very little to no daylight.

The result: a workout with state-of-the-art equipment in a nature like environment – for a fitness experience people will talk about.

Thanks to the silicon edge technology, graphics can be exchanged in no time. This allows for you to go with the seasons or adapt certain themes for certain rooms.

- The adjustable frame dimensions fulfill all spacial requirements and fit every floor plan, bringing a light and motivating atmosphere even to darker corners
- The high-resolution, ultra sharp UV print is perfect for detailed pictures with bright colors