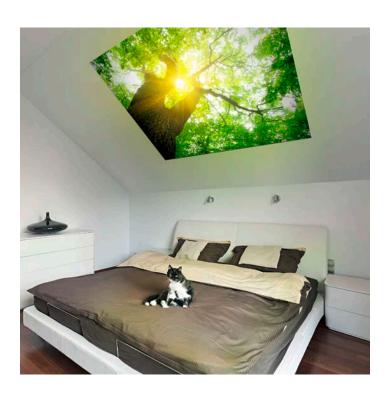

### **FURNITURE / LIVING**

Due to their size, most furniture stores have to work with very little daylight. Thanks to its brilliancy, OCTAlumina is perfect to show your customers the "outside world"; mounted on a wall or integrated into a display wall as a window. A free-standing display or a vertical ceiling suspension to simulate a blue sky. OCTAlumina can be used flexibly for any of these decoration and presentation purposes. The only thing you have to decide on: free-standing, ceiling suspension, or wall mounting.

- The adjustable frame dimensions fulfill all spacial requirements and fit every floor plan, bringing a light and lively atmosphere to even the darkest corners
- The high-resolution, ultra sharp UV print is perfect for detailed pictures with bright colors

### **Functions**

- Customer guidance
- Lighting
- Ambiance

- In the shop: for entrance and exit areas, on shop floors, near escalators, elevators, or as wall, ceiling, or freestanding display solutions
- At home: all living areas with little to no daylight, e.g. staircases, cellars, attic rooms, dark corners, etc.